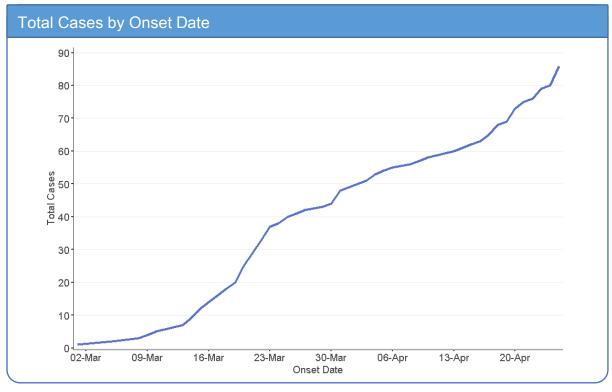

|
| Empress Gardens                   | City of Peterborough | Retirement Residence | Ongoing               |
| Extendicare Lakefield             | Selwyn               | Long-Term Care Home  | Ongoing               |
| Peterborough Retirement Residence | City of Peterborough | Retirement Residence | Ongoing               |
| Riverview Manor                   | City of Peterborough | Long-Term Care Home  | Resolved              |
| PRHC                              | City of Peterborough | Hospital             | Resolved              |



### **COVID-19 Weekly Situation Report**

Report Date: April 29, 2020

Note: Information for this report was extracted from Ontario's integrated Public Health Information System (iPHIS) on April 28, 2020 at 4:02 PM.

### Timeline of Cases