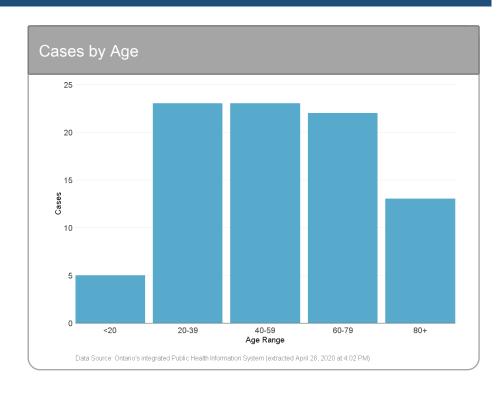

## **COVID-19 Weekly Situation Report**

Report Date: April 29, 2020

Note: Information for this report was extracted from Ontario's integrated Public Health Information System (iPHIS) on April 28, 2020 at 4:02 PM.











22.3%
Test Pending

# Case Demographics





FEMALE CASES **51 59%** 







### **COVID-19 Weekly Situation Report**

Report Date: April 29, 2020

Source of COVID-19 Exposure

Note: Information for this report was extracted from Ontario's integrated Public Health Information System (iPHIS) on April 28, 2020 at 4:02 PM.

3% of all PPH cases

# Hospitalizations TOTAL HOSPITALIZATIONS 6 cases 7% of all PPH cases ICU ADMISSIONS 3 cases

# Exposure Cases number

| Exposure          | Cases  |    |  |
|-------------------|--------|----|--|
|                   | number | %  |  |
| travel            | 23     | 27 |  |
| contact of a case | 42     | 49 |  |
| community spread  | 20     | 23 |  |
| pending           | 1      | 1  |  |

## Local Institutional COVID-19 Outbreaks

| Institution                       | Municipality         | Type                 | <b>Curren