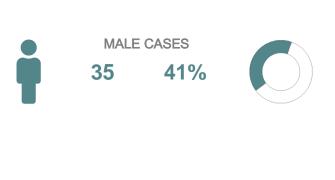

## **COVID-19 Weekly Situation Report**

Report Date: April 29, 2020

Note: Information for this report was extracted from Ontario's integrated Public Health Information System (iPHIS) on April 28, 2020 at 4:02 PM.











22.3%
Test Pending

# Case Demographics





FEMALE CASES **51 59%** 







### **COVID-19 Weekly Situation Report**

Report Date: April 29, 2020

Source of COVID-19 Exposure

Note: Information for this report was extracted from Ontario's integrated Public Health Information System (iPHIS) on April 28, 2020 at 4:02 PM.

3% of all PPH cases

# Hospitalizations TOTAL HOSPITALIZATIONS 6 cases 7% of all PPH cases ICU ADMISSIONS 3 cases

# Exposure Cases number

| Exposure          | Cases  |    |  |
|-------------------|--------|----|--|
|                   | number | %  |  |
| travel            | 23     | 27 |  |
| contact of a case | 42     | 49 |  |
| community spread  | 20     | 23 |  |
| pending           | 1      | 1  |  |

## Local Institutional COVID-19 Outbreaks

| Institution                       | Municipality         |