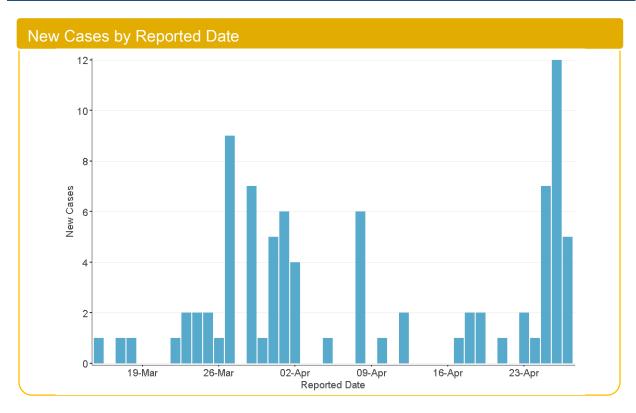

|
| Empress Gardens                   | City of Peterborough | Retirement Residence | Ongoing               |
| Extendicare Lakefield             | Selwyn               | Long-Term Care Home  | Ongoing               |
| Peterborough Retirement Residence | City of Peterborough | Retirement Residence | Ongoing               |
| Riverview Manor                   | City of Peterborough | Long-Term Care Home  | Resolved              |
| PRHC                              | City of Peterborough | Hospital             | Resolved              |



### **COVID-19 Weekly Situation Report**

Report Date: April 29, 2020

Note: Information for this report was extracted from Ontario's integrated Public Health Information System (iPHIS) on April 28, 2020 at 4:02 PM.

### Timeline of Cases