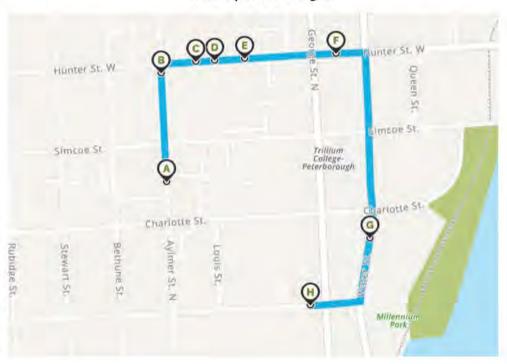

## Four great installations by local artists. Be on the look out!

An Ode to Trees Casandra Lee

A. Tree to the right of the Peterborough Public Library (in front of the parking lot, 345 Aylmer St N).

B. Tree in front of Sandy's Variety Store (near the corner of Aylmer St and Hunter St W).

C. Tree behind Black Honey Café in the courtyard (through the alley off of Hunter St W, or the driveway off of Aylmer St next to GreenUP).

E. Tree between La Hacienda and Sam's Place (on Hunter St W).

F. Tree in front of Kit Coffee (on Hunter St W between George St and Water St).

Shadow Selves Sioux Dickson

D. Front window of PBO Kawartha: Prosthetics, Bracing, and Orthotics (located at 210 Hunter St. W).

Winter Weeds and Spring Shoots Sammy Tangir

G. Outside the Ministry of Natural Resources (300 Water St).

Only May 9th and May 10th from 4:30-6:30pm

POV LA Alphonso & Age of Moss

H. Paradigm Pictures (161 King St).

POV shows are on only at night: May 8 from 10 pm to Midnight, and then May 9 to May 12, from 9 pm to Midnight.