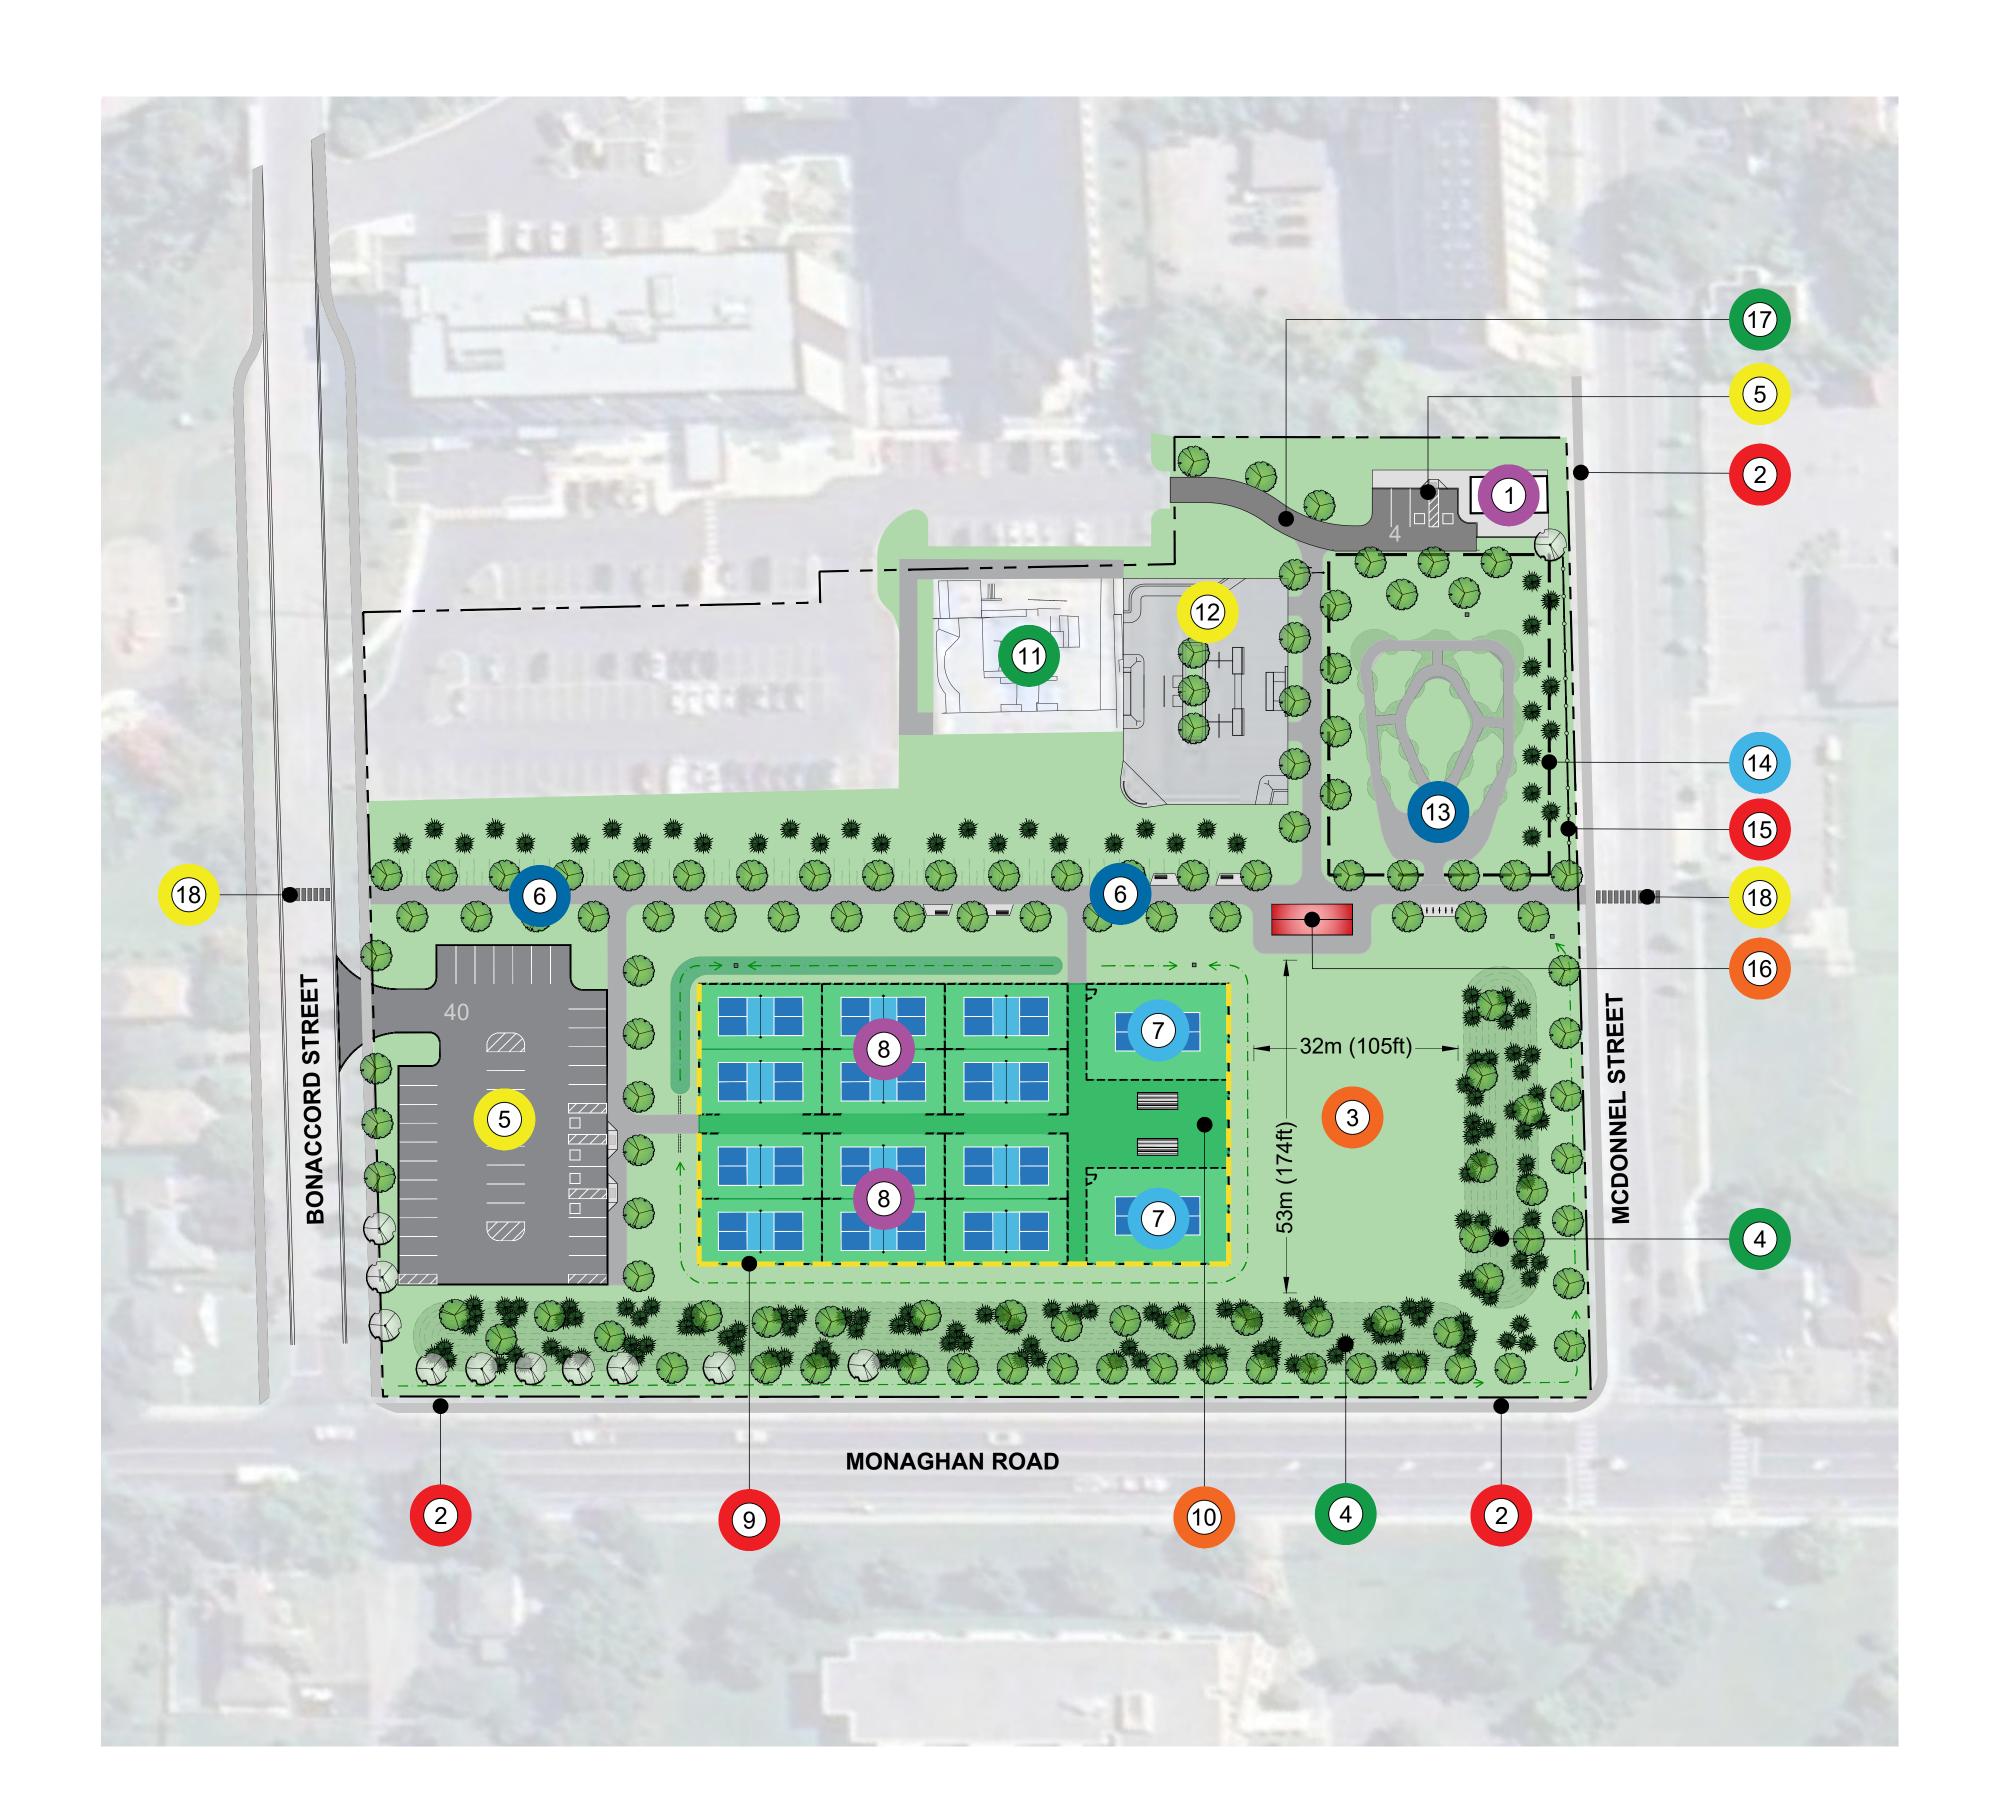

### **KEYS**

| 1 | EXISTING WASHROOM BUILDING                           |
|---|------------------------------------------------------|
| 2 | EXISTING MUNICIPAL SIDEWALK                          |
| 3 | PROPOSED OPEN LAWN AREA                              |
| 4 | PROPOSED LANDSCAPED BERMS                            |
| 5 | PROPOSED VEHICLE PARKING<br>TOTAL PARKING STALLS: 44 |
| 6 | PROPOSED WALKWAY CONNECTI                            |
| 7 | PROPOSED ACCESSIBLE PLAY<br>PICKLEBALL COURTS (2)    |
| 8 | PROPOSED STANDARD PLAY<br>PICKLEBALL COURTS (12)     |
| 9 | PROPOSED ACOUSTIC SCREEN /                           |

PROPOSED WALKWAY CONNECTIONS

PROPOSED ACOUSTIC SCREEN / NOISE BARRIER

(+/-315m2)

**EXISTING SKATEPARK** 

PROPOSED SKATEPARK EXPANSION

PROPOSED PUMP TRACK

LIMIT OF SLOPE TRANSITIONS REQUIRED FOR PUMPTRACK

PROPOSED DECORATIVE METAL FENCE

PROPOSED SHADE SHELTER WITH GATHERING TABLES

PROPOSED MAINTENANCE AND VEHICLE ACCESS ROUTE

PROPOSED CROSSWALK CONNECTIONS (REFER TO NOTE BELOW)

#### NOTE:

BONACCORD STREET ROAD RECONSTRUCTION INCLUDING SIDEWALKS, CURBS, AND PEDESTRIAN CROSSING, IF WARRANTED, IS NOT INCLUDED IN THE BONNERWORTH PARK DEVELOPMENT PROJECT. BONACCORD STREET RECONSTRUCTION WORKS ILLUSTRATED ON THIS PLAN ARE CONCEPTUAL ONLY, AND IS SUBJECT TO FUTURE BUDGET APPROVALS AND PUBLIC CONSULTATION.