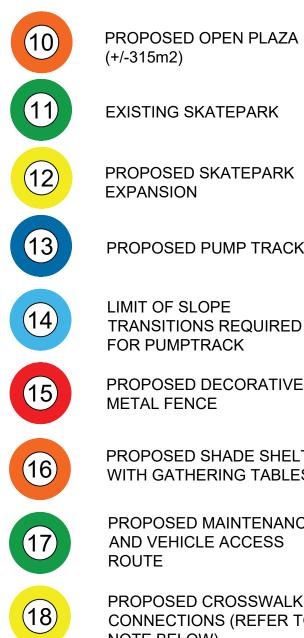

PROPOSED WALKWAY CONNECTIONS

PROPOSED ACOUSTIC SCREEN / NOISE BARRIER

(+/-315m2)

**EXISTING SKATEPARK** 

PROPOSED SKATEPARK EXPANSION

PROPOSED PUMP TRACK

LIMIT OF SLOPE TRANSITIONS REQUIRED FOR PUMPTRACK

PROPOSED DECORATIVE METAL FENCE

PROPOSED SHADE SHELTER WITH GATHERING TABLES

PROPOSED MAINTENANCE AND VEHICLE ACCESS ROUTE

PROPOSED CROSSWALK CONNECTIONS (REFER TO NOTE BELOW)